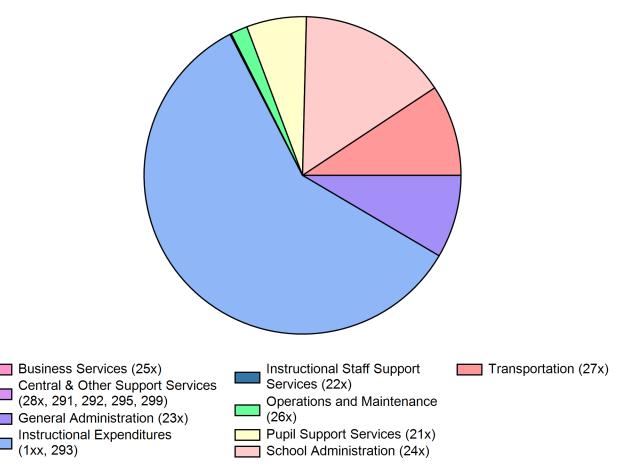

## **Educational Service Provider: Operating Expenditures**

School District: Flat River Academy (41911) Fiscal Year: 2019-2020

| Educational Service Provider Operating Expenditures        |           |        |
|------------------------------------------------------------|-----------|--------|
| Instructional Expenditures (1xx, 293)                      | \$423,963 | 56.87% |
| Pupil Support Services (21x)                               | \$43,928  | 5.89%  |
| Instructional Staff Support Services (22x)                 | \$1,000   | 0.13%  |
| General Administration (23x)                               | \$60,845  | 8.16%  |
| School Administration (24x)                                | \$110,082 | 14.77% |
| Business Services (25x)                                    | \$0       | 0.00%  |
| Operations and Maintenance (26x)                           | \$12,334  | 1.65%  |
| Transportation (27x)                                       | \$66,828  | 8.96%  |
| Central & Other Support Services (28x, 291, 292, 295, 299) | \$0       | 0.00%  |
| Total Operating Expenditures from ESP                      | \$718,980 | 96.45% |
| Total from ESP file                                        | \$745,447 | 100.0% |